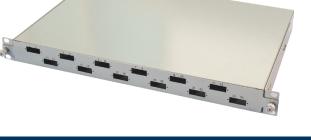

#### Overview

PPC's Telescopic Fiber Optic Patch Panel offers excellent flexibility during mounting and installation, and is mainly used for distribution and splicing of feeder or distribution fiber cables. The patch panel features an improved staggered adapter design for easy access to the connectors and patchcords during maintenance and fiber patching.

The patch panel has a sliding telescopic tray to facilitate easy access for maintenance and allow the tray to be released from the patch panel for maintenance. The telescopic patch panel is constructed of high-quality steel and is powder coated, making it sturdy and durable.