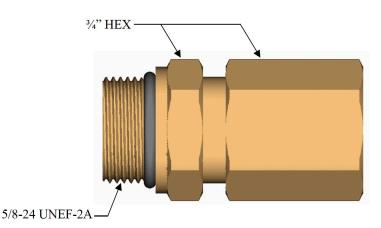

### **Tooling Requirements**

- Two (2) 3/4 in wrenches
- Utility Knife
- Cable Cutters