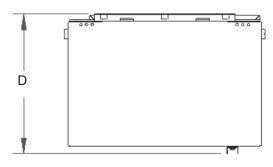

#### **Dimensions**

| Cabinet (H x W x D)              | Cabinet w/ Spice Bay (H x W x D) | Splice Bay (H x W x D)            |
|----------------------------------|----------------------------------|-----------------------------------|
| mm (in)                          | mm (in)                          | mm (in)                           |
| 914 x 762 x 457 (37.5 x 27 x 19) | 1245 x 762 x 457 (50 x 27x 19)   | 1600 x 762 x 457 (12.5 x 23 x 19) |

## **Mechanical Drawing**

TOP VIEW