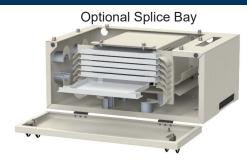

#### **Features**

- · Vertical or horizontal equipment mounting
- Removable and reversible front door with padlock hasps
- Hinged, lift-off side panels
- Pivoting top cover for access to splice trays and routing
- Pivoting splice tray shelf with (3) 12-fiber splice trays
- Pre-stubbed with G657 A1 fiber pigtails or MPO jumpers
- Direct connect splitter configurations allow for high density
- Fiber routing spools and fiber waterfall
- Wall mount brackets
- · Heavy-duty aluminum construction
- · Durable powder coat paint finish
- Optional slice bay for up to 288 splices

#### **Dimensions**

| Cabinet (H x W x D)              | Cabinet w/ Spice Bay (H x W x D) | Splice Bay (H x W x D)            |
|----------------------------------|----------------------------------|-----------------------------------|
| mm (in)                          | mm (in)                          | mm (in)                           |
| 914 x 762 x 457 (37.5 x 27 x 19) | 1245 x 762 x 457 (50 x 27x 19)   | 1600 x 762 x 457 (12.5 x 23 x 19) |