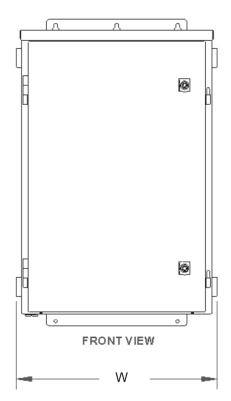

#### **Dimensions**

| Cabinet (H x W x D)              | Cabinet w/ Spice Bay (H x W x D) | Splice Bay (H x W x D)            |
|----------------------------------|----------------------------------|-----------------------------------|
| mm (in)                          | mm (in)                          | mm (in)                           |
| 914 x 762 x 457 (37.5 x 27 x 19) | 1245 x 762 x 457 (50 x 27x 19)   | 1600 x 762 x 457 (12.5 x 23 x 19) |

## **Mechanical Drawing**

TOP VIEW