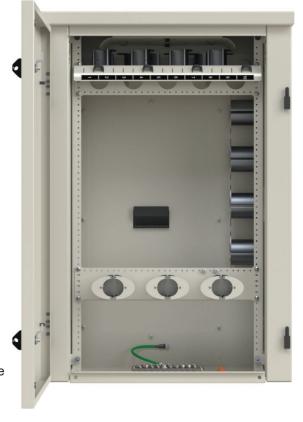

#### **Features**

- · Vertical or horizontal equipment mounting
- Removable and reversible front door with padlock hasps
- Hinged, lift-off side panels
- Pivoting top cover for access to splice trays and routing
- Pivoting splice tray shelf with (3) 12-fiber splice trays
- Pre-stubbed with G657 A1 fiber pigtails or MPO jumpers
- Direct connect splitter configurations allow for high density
- Fiber routing spools and fiber waterfall
- Wall mount brackets
- · Heavy-duty aluminum construction
- · Durable powder coat paint finish
- Optional slice bay for up to 288 splices

### **Overview**

PPC FTTx Indoor Series Fiber Distribution Cabinets are designed to support any fiber network. Our FTTx cabinets provide all around access through hinged, lift-off access panels, while remaining secure from unwanted intrusion. Available prestubbed and fully integrated, see how Splice & Play cabinets can reduce costs and increase your speed to revenue.