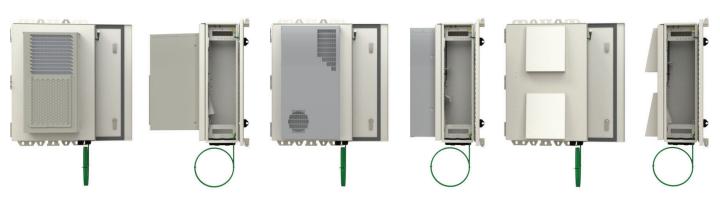

## **Temperature Control Options**

- 48V DC Fan system with replaceable filters IP 55
- 120V AC Fan system with replaceable filters IP 55
- 48V DC Heat exchanger: 25 W/°F IP 65
- 120V AC Air Conditioner: 2000 BTU IP 65

#### Harmony Edge w/ Air Conditioner

Harmony Edge w/ Heat Exchanger

Harmony Edge w/ Fan System

This product may be protected by one or more patents • For further information, please visit: www.ppc-online.com/patents