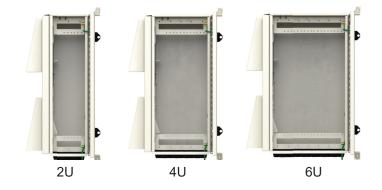

#### **Features**

- 2 / 4 / 6RU 19" EIA equipment mounting rails
- Front access door with pad lockable hex latches
- · Side access via hinged / removable side panel
- Side mounted universal pole/wall mount bracket
- Terminal block for DC power distribution
- Bonding and grounding provisions with 6ft ground strap
- Multiple PG21 cable entry glands

# Dimensions (H x W x D)\*

| Cabinet Type                      | IP Rating | 2U                    | 4U                      | 6U                    |
|-----------------------------------|-----------|-----------------------|-------------------------|-----------------------|
| Harmony Edge (Base Cabinet)*      | n/a       | 25 in x 8 in x 17 in  | 25 in x 11.5 in x 17 in | 25 in x 15 in x 17 in |
| Harmony Edge with Fan System      | IP55      | 25 in x 13 in x 17 in | 25 in x 16.5 in x 17 in | 25 in x 20 in x 17 in |
| Harmony Edge with Heat Exchanger  | IP65      | 25 in x 15 in x 17 in | 25 in x 18.5 in x 17 in | 25 in x 22 in x 17 in |
| Harmony Edge with Air Conditioner | IP65      | 25 in x 21 in x 17 in | 25 in x 24.5 in x 17 in | 25 in x 28 in x 17 in |