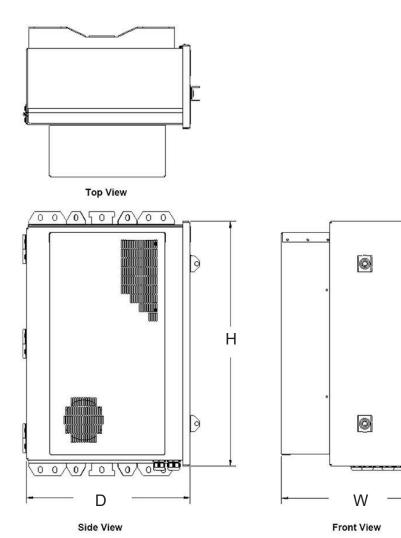

# Dimensions (H x W x D)\*

| Cabinet Type                      | IP Rating | 2U                    | 4U                      | 6U                    |
|-----------------------------------|-----------|-----------------------|-------------------------|-----------------------|
| Harmony Edge (Base Cabinet)*      | n/a       | 25 in x 8 in x 17 in  | 25 in x 11.5 in x 17 in | 25 in x 15 in x 17 in |
| Harmony Edge with Fan System      | IP55      | 25 in x 13 in x 17 in | 25 in x 16.5 in x 17 in | 25 in x 20 in x 17 in |
| Harmony Edge with Heat Exchanger  | IP65      | 25 in x 15 in x 17 in | 25 in x 18.5 in x 17 in | 25 in x 22 in x 17 in |
| Harmony Edge with Air Conditioner | IP65      | 25 in x 21 in x 17 in | 25 in x 24.5 in x 17 in | 25 in x 28 in x 17 in |

<sup>\*</sup>Does not include pole/wall mounting brackets or cooling options

# **Mechanical Drawing**